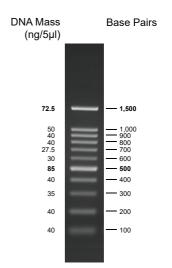

## Description

A unique combination of PCR products and a number of proprietary plasmids digested with appropriate restriction enzymes to yield 11 fragments, suitable for use as molecular weight standards for agarose gel electrophoresis. The DNA includes fragments ranging from 100-1,500 base pairs. The 500 and 1,500 base pair bands have increased intensity to serve as reference points. The approximate mass of DNA in each band is provided (0.5 µg a load) for approximating the mass of DNA in comparably intense samples of similar size.

## Source

PCR products and double-stranded DNA digested with appropriate restriction enzymes, are phenol extracted and equilibrated to 10 mM Tris-HCI (pH 8.0) and 10mM EDTA.

Range: 100-1,500 base pairs

Number of Bands: 11

Concentration: 100 µg / ml

Recommended Load: 5 µl / well Containing orange G & xylene cyanol FF as tracking dyes.