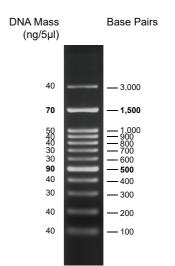

## Description

A unique combination of PCR products and a number of proprietary plasmids digested with appropriate restriction enzymes to yield 12 fragments, suitable for use as molecular weight standards for agarose gel electrophoresis. The DNA includes fragments ranging from 100-3,000 base pairs. The 500 and 1,500 base pair bands have increased intensity to serve as reference points. The approximate mass of DNA in comparably intense samples of similar size.

## Source

PCR products and double-stranded DNA digested with appropriate restriction enzymes, are phenol extracted and equilibrated to 10 mM Tris-HCI (pH 8.0) and 10 mM EDTA.

Range: 100-3,000 base pairs

Number of Bands: 12

Concentration: 108 µg / ml

Recommended Load: 5 µl / well Containing orange G & xylene cyanol FF as tracking dyes.