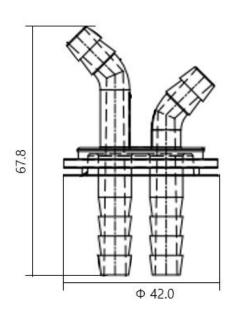

## 6. Specifications & Technical Drawing

(1) 2-Port Cap (#99001)

- Specifications

|                    | Dime                | nsions             | Material (Resin)    | Packaging         |                                                            |
|--------------------|---------------------|--------------------|---------------------|-------------------|------------------------------------------------------------|
| Сар                |                     | Port               |                     | Material (Resili) | Packaging                                                  |
| Diameter<br>Height | 50.20 Ф<br>24.50 mm | Diameter<br>Height | 42.00 Φ<br>67.80 mm | Polypropylene     | <ul><li>Pieces/Sleeve: 1</li><li>Pieces/Case: 10</li></ul> |

## - Technical Drawing