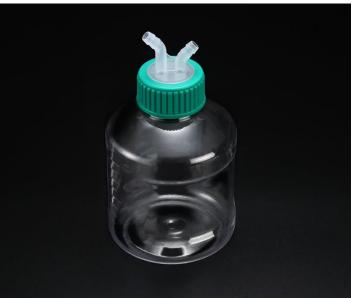

# Port Cap (#99001)

#### 1. Description

The Port cap simplifies the transfer of liquids within closed systems. The Port on the inside and outside of the cap is suitable for connecting Silicone tubes with an internal diameter of 6.0 ~ 9.0 mm. Individually packaged for immediate use in a sterile environment. It is designed with GL45 and O-ring was inserted inside the cap to increase the tight seal of the bottle.