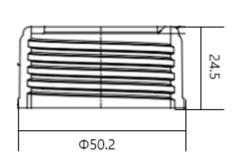

## 6. Specifications & Technical Drawing

(1) 2-Port Cap (#99001)

- Specifications

|                    | Dime                | nsions             | Material (Resin)    | Packaging         |                                                            |
|--------------------|---------------------|--------------------|---------------------|-------------------|------------------------------------------------------------|
| Сар                |                     | Port               |                     | Material (Resili) | Packaging                                                  |
| Diameter<br>Height | 50.20 Ф<br>24.50 mm | Diameter<br>Height | 42.00 Φ<br>67.80 mm | Polypropylene     | <ul><li>Pieces/Sleeve: 1</li><li>Pieces/Case: 10</li></ul> |

## - Technical Drawing