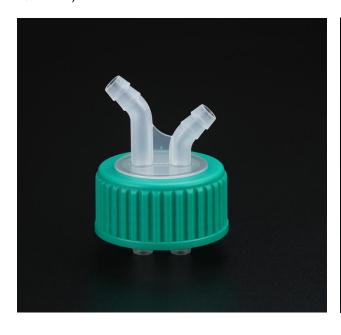

# Port Cap (#99001)

#### 1. Description

The Port cap simplifies the transfer of liquids within closed systems. The Port on the inside and outside of the cap is suitable for connecting Silicone tubes with an internal diameter of 6.0 ~ 9.0 mm. Individually packaged for immediate use in a sterile environment. It is designed with GL45 and O-ring was inserted inside the cap to increase the tight seal of the bottle.

#### 2. Features

- Easy silicon tube insertion
- ❖ Available silicon tube internal diameter(I.D): 6.0 ~9.0 mm
- Simplified transfer of liquids within closed and sterile systems