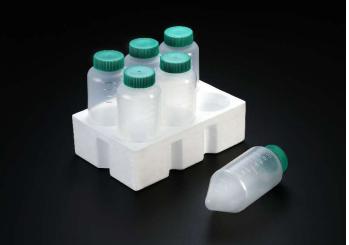

## 6. Product Photographs

### 1. Description

250 ml Conical tube can be used in storage of samples and centrifugation of large volume samples, between 50 ml to 250 ml. The product is provided with a dedicated Styrofoam rack for user convenience.

### 2. Features

- Tight sealing screw cap
- External graduations with marking area
- Packed in sleeves
- Polypropylene conical tubes
- Provided with styrofoam rack

#### In Sleeves

| Cat.No. | Bottom Type | Material<br>(Body/Cap) | External<br>Dimension (mm) | Total Volume<br>(ml) | RCF Rating | Sterile | Packaging        |
|---------|-------------|------------------------|----------------------------|----------------------|------------|---------|------------------|
| 558250  | Conical     | PP / PP                | 60.00 x 148.00             | 250.00               | 5,000 x g  | +       | 6 in sleeve / 54 |