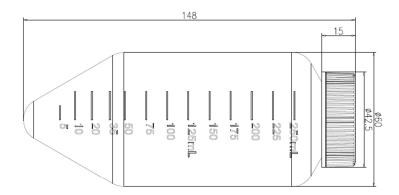

# 6. Specifications & Technical Drawing

## - Specifications

|      | Dimensions                                               | Material (Resin)   | Packaging                        |  |
|------|----------------------------------------------------------|--------------------|----------------------------------|--|
| Сар  | Diameter: 42.50 mm Height: 15.00 mm                      | Polypropylene (PP) | Pieces/sleeve: 6 Pieces/case: 54 |  |
| Body | Diameter: 60.00 mm  Height: 147.00 mm  Volume: 250.00 ml | Polypropylene(PP)  |                                  |  |

## - Technical Drawing