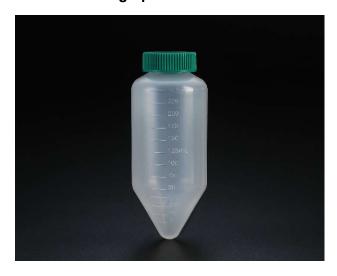

## 6. Product Photographs

### 1. Description

250 ml Conical tube can be used in storage of samples and centrifugation of large volume samples, between 50 ml to 250 ml. The product is provided with a dedicated Styrofoam rack for user convenience.

### 2. Features

- Tight sealing screw cap
- External graduations with marking area
- Packed in sleeves
- Polypropylene conical tubes
- Provided with styrofoam rack