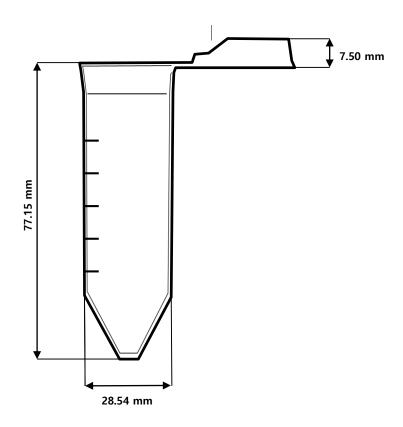

## 6. Specifications & Technical Drawing

(1) 25 ml Snap Tube (#50425/54425)

- Specifications

|      | Dimensions                                           | Material (Resin)  | Packaging        |
|------|------------------------------------------------------|-------------------|------------------|
| Сар  | Diameter: 34.10 mm<br>Height: 7.50 mm                | Polypropylene(PP) | Pieces/sleeve:25 |
| Body | Diameter: 28.54 mm Height: 77.15 mm Volume: 25.00 ml | Polypropylene(PP) | Pieces/case: 200 |

### - Technical Drawing