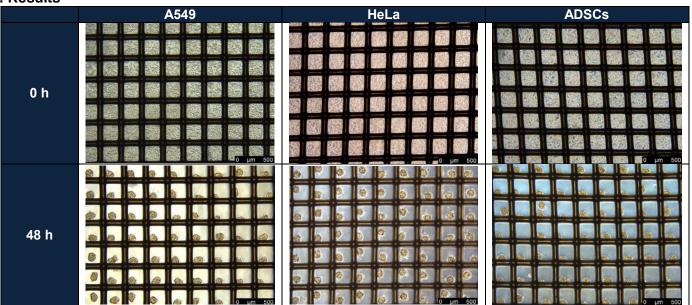

#### 3. Results

# 4. Conclusion

Spheroid Dish showed the result of cell spheroid formation with high uniformity for various cells.

5. Ordering Information

| Cat.No. | Material<br>(Dish / Mesh) | Dish Style<br>d x h (mm) | Internal Well<br>Dimension<br>d x h (mm) | Low Binding<br>Treatment | Sterile | Packaging |
|---------|---------------------------|--------------------------|------------------------------------------|--------------------------|---------|-----------|
| 111350  | PS / PE                   | 35.00 x 10.00            | 25.00 x 1.00                             | +                        | +       | 3 / 15    |